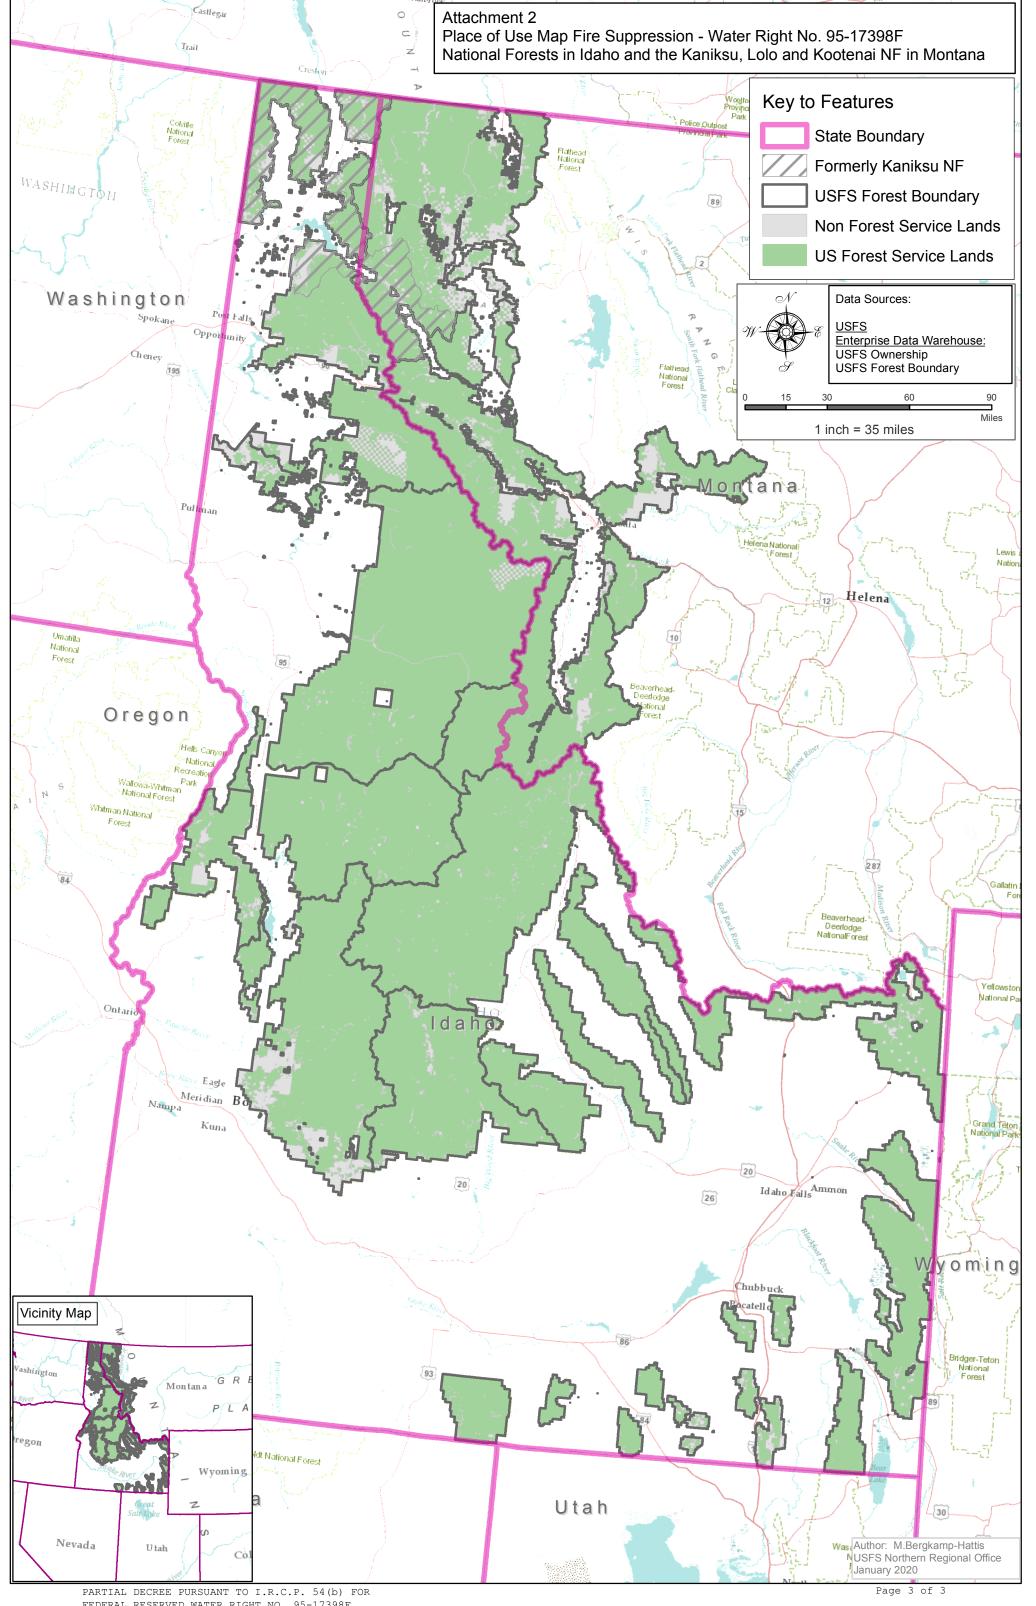

Administrative-Fire Suppression 01/01 - 12/31

PLACE OF USE: National Forests in Idaho and the Kaniksu, Lolo and Kootenai National Forests in

Montana.

See Attachment 2.

OTHER PROVISIONS NECESSARY FOR DEFINITON OR ADMINISTRATION OF THIS WATER RIGHT: